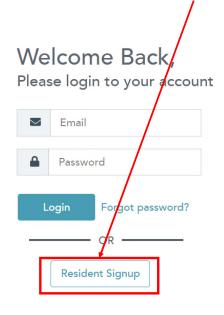

## Resident Signup for your first login

 Allows you to create your username & password for each owner & each property

• Input all required information

- First name
- Last name
- Email
- Account # (last 7 digits without any dash)
- Street #
  (just the numeric portion of the
  property address)
- Click Create My Account