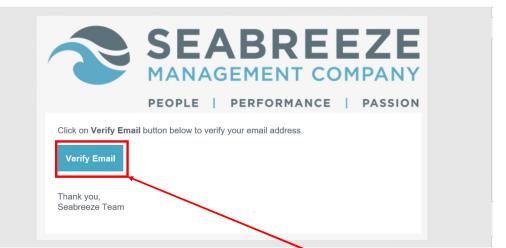

#### Verification link is sent to you

A verification link has been sent to your account.

Please click on the link that has been sent to your email account to verify your email and continue the registration process.

- Verification link comes to the email you input from notifications@seabreezemgmt.com
- CAUTION: For security purposes, you must verify within 1 hour or you will receive an error message
  - If this happens, simply go back to the Resident Signup to reenter

- Once received via email, please click on Verify Email
- No email received? Please check your Spam/Junk filters