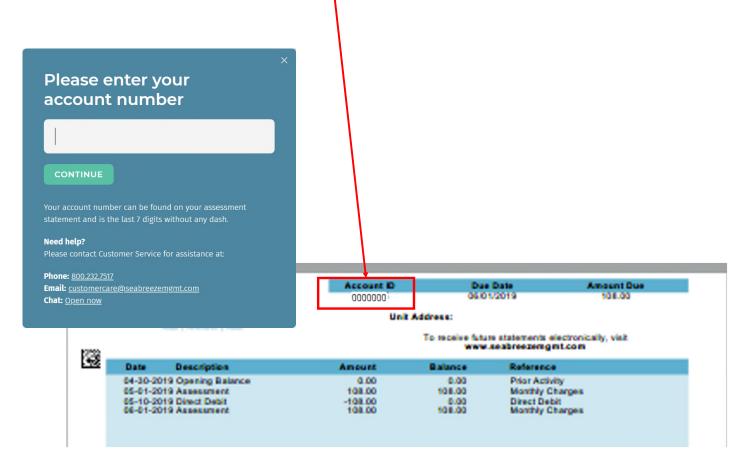

### Enter your account number

- Last seven (7) digits with no dashes, please
- Required for system entry each time to get users to the right destination
- Account number located on your billing statement