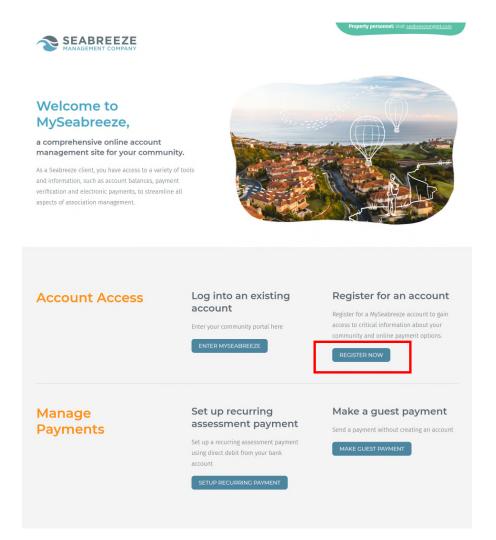

#### Welcome to MySeabreeze,

#### a comprehensive online account management site for your community.

As a Seabreeze client, you have access to a variety of tools and information, such as account balances, payment verification and electronic payments, to streamline all aspects of association management.