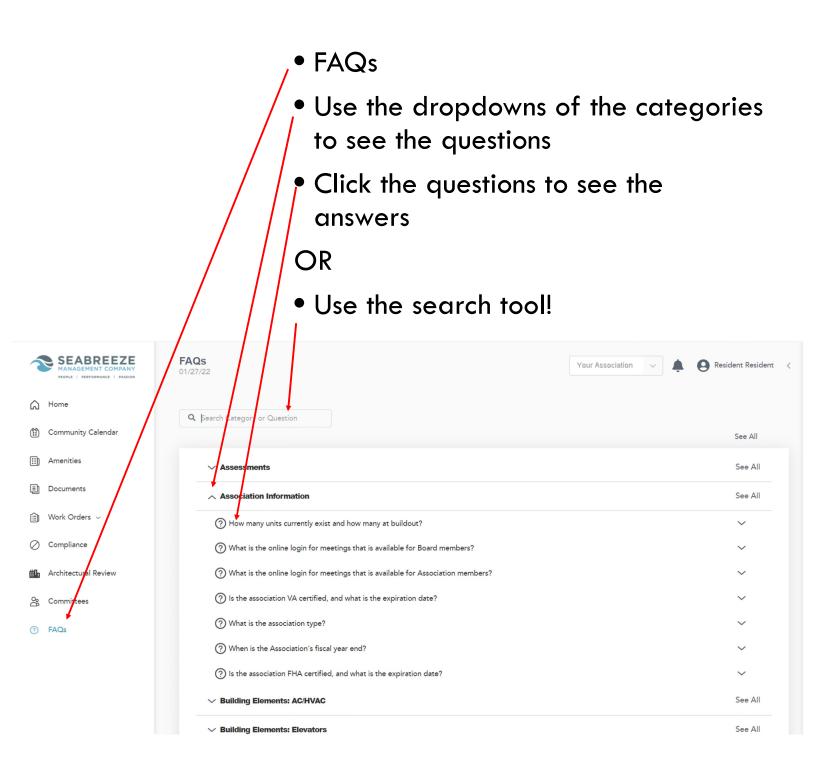

#### Have a question?

#### We're here to help you

- Log into www.myseabreeze.com to chat with a Customer Care Team representative Monday – Friday from 8:00 a.m. to 5:00 p.m. by clicking the bottom, right corner
- Call us at 800-232-7517
- Email us at customercare@seabreezemgmt.com